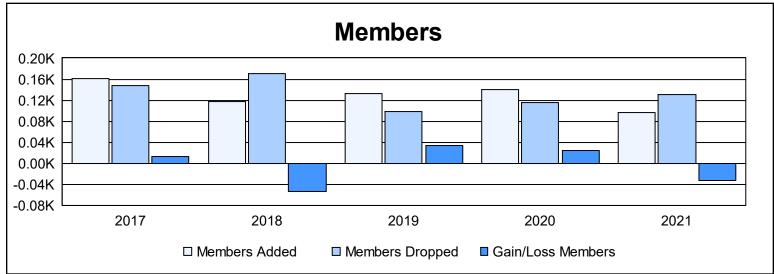

District 114 W As of June 2021 Cumulative

| Year      | New<br>Clubs | Dropped<br>Clubs | Gain/<br>Loss<br>Clubs | New<br>Members | Charter<br>Members | Reinstate<br>Members | Transfer<br>Members | Total<br>Member<br>Added | Total<br>Members<br>Dropped | Gain/<br>Loss<br>Members |
|-----------|--------------|------------------|------------------------|----------------|--------------------|----------------------|---------------------|--------------------------|-----------------------------|--------------------------|
| 2016-2017 | 1            | 0                | 1                      | 124            | 30                 | 1                    | 6                   | 161                      | 148                         | 13                       |
| 2017-2018 | 0            | 1                | -1                     | 104            | 0                  | 2                    | 12                  | 118                      | 171                         | -53                      |
| 2018-2019 | 0            | 0                | 0                      | 126            | 0                  | 1                    | 5                   | 132                      | 99                          | 33                       |
| 2019-2020 | 0            | 0                | 0                      | 124            | 3                  | 4                    | 9                   | 140                      | 115                         | 25                       |
| 2020-2021 | 1            | 0                | 1                      | 73             | 23                 | 1                    | 0                   | 97                       | 130                         | -33                      |
| Average   | 0            | 0                | 0                      | 110            | 11                 | 2                    | 6                   | 130                      | 133                         | -3                       |