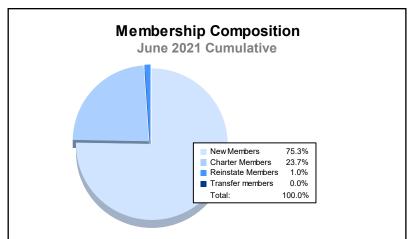

District 114 W As of June 2021 Cumulative

| Year      | New<br>Clubs | Dropped<br>Clubs | Gain/<br>Loss<br>Clubs | New<br>Members | Charter<br>Members | Reinstate<br>Members | Transfer<br>Members | Total<br>Member<br>Added | Total<br>Members<br>Dropped | Gain/<br>Loss<br>Members |
|-----------|--------------|------------------|------------------------|----------------|--------------------|----------------------|---------------------|--------------------------|-----------------------------|--------------------------|
| 2016-2017 | 1            | 0                | 1                      | 124            | 30                 | 1                    | 6                   | 161                      | 148                         | 13                       |
| 2017-2018 | 0            | 1                | -1                     | 104            | 0                  | 2                    | 12                  | 118                      | 171                         | -53                      |
| 2018-2019 | 0            | 0                | 0                      | 126            | 0                  | 1                    | 5                   | 132                      | 99                          | 33                       |
| 2019-2020 | 0            | 0                | 0                      | 124            | 3                  | 4                    | 9                   | 140                      | 115                         | 25                       |
| 2020-2021 | 1            | 0                | 1                      | 73             | 23                 | 1                    | 0                   | 97                       | 130                         | -33                      |
| Average   | 0            | 0                | 0                      | 110            | 11                 | 2                    | 6                   | 130                      | 133                         | -3                       |